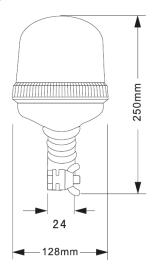

### **<u>Technical Drawing</u>** (not to scale)

Dimensions See above diagram
Approvals E Mark ECE EMC R10

Protection IP55

The information contained in this document is correct to the best of our knowledge at the time of printing. However, specifications may change at any time without notice.