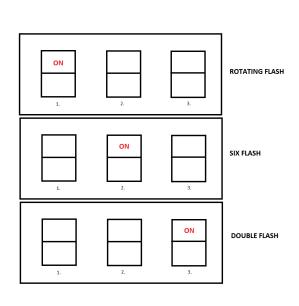

## Additional Information:

To select flash pattern remove lens by turning anti clockwise and select flash pattern by choosing the appropriate dip switch.

- 1. Rotating Flash
- 2. Six Flash
- 3. Double Flash